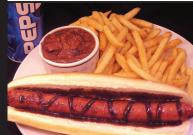

## Sausage

| <b>Polish Sausage</b> (S <sub>1</sub> | oicy Hot/Mild |
|---------------------------------------|---------------|
| On A Bun                              | \$7.99        |
| Link                                  | \$6.99        |