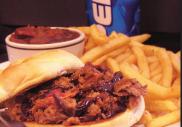

### **Sandwiches**

| Pork, Beef Brisket o          | r Ham  |
|-------------------------------|--------|
| Junior                        | \$5.99 |
| Regular                       | \$7.99 |
| Large                         |        |
| Burnt Ends                    |        |
| Pulled Chicken                | \$9.99 |
| Texas Stacker                 | \$9.99 |
| Brisket, provolone cheese and | d      |
| onion rings on toasted kaiser | bun.   |

**Sandwich**.....\$13.69

Pork, Beef, Ham or Sausage Includes 1 sandwich, drink & 1 side.

**Texas Stacker**.....\$15.49 Brisket, provolone cheese and onion rings on toasted kaiser bun, drink & 1 side.

**Burnt Ends**.....\$15.49 Includes 1 sandwich, drink & 1 side.