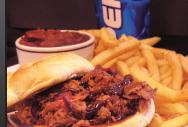

### **Sandwiches**

| Pork, Beef Brisket o          | r Ham  |
|-------------------------------|--------|
| Junior                        | \$5.99 |
| Regular                       | \$7.99 |
| Large                         |        |
| Burnt Ends                    |        |
| Pulled Chicken                | \$9.99 |
| Texas Stacker                 | \$9.99 |
| Brisket, provolone cheese and | d      |
| onion rings on toasted kaiser | bun.   |

**Sandwich**.....\$13.69

Pork, Beef, Ham or Sausage Includes 1 sandwich, drink & 1 side.

**Texas Stacker**.....\$15.49 Brisket, provolone cheese and onion rings on toasted kaiser bun, drink & 1 side.

**Burnt Ends**.....\$15.49 Includes 1 sandwich, drink & 1 side.