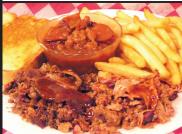

#### Two Meat Dinner

Includes any two meats and any two sides. Choose from brisket, pork, ham, burnt ends, ribs, chicken and sausage. Includes a drink.