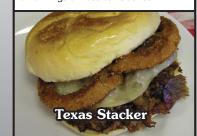

### **Sandwiches**

| Pork, Beef Brisket o          | r Ham  |
|-------------------------------|--------|
| Junior                        | \$5.99 |
| Regular                       | \$7.99 |
| Large                         |        |
| Burnt Ends                    |        |
| Pulled Chicken                | \$9.99 |
| Texas Stacker                 | \$9.99 |
| Brisket, provolone cheese and | d      |
| onion rings on toasted kaiser | bun.   |

**Sandwich**.....\$13.69

Pork, Beef, Ham or Sausage Includes 1 sandwich, drink & 1 side.

**Texas Stacker**.....\$15.49 Brisket, provolone cheese and onion rings on toasted kaiser bun, drink & 1 side.

**Burnt Ends**.....\$15.49 Includes 1 sandwich, drink & 1 side.